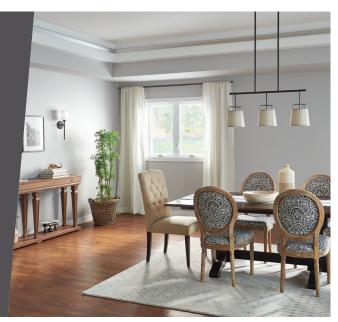

A big rule of the original Traditional style was "sets." Everything had to match. Updated Traditional breaks those long held rules. Big time. Just because you have the end tables, chests, and hutch doesn't mean they all have to be in the same room. Mix up finishes and period pieces for more personal pizzazz. Blend old and new. Experiment!