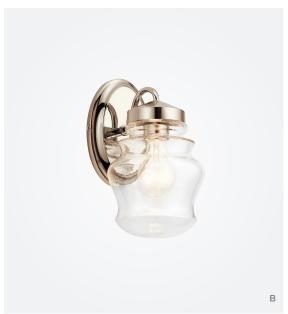

## Janiel™

55037PN | Wall Sconce Polished Nickel (1) 75W Medium 5.75"W x 10.75"H