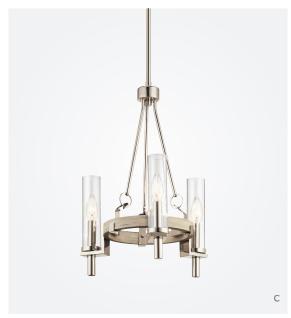

A big rule of the original Traditional style was "sets." Everything had to match. Updated Traditional breaks those long held rules. Big time. Just because you have the end tables, chests, and hutch doesn't mean they all have to be in the same room. Mix up finishes and period pieces for more personal pizzazz. Blend old and new. Experiment!



# Sevan™

52140BK | Linear Chandelier Distressed Black (5) 60W Candelabra 13"W x 14"H x 37"L

### В.

## Janiel™

55037PN | Wall Sconce Polished Nickel (1) 75W Medium 5.75"W x 10.75"H

## C.

#### Telan

44286WWW | Mini Chandelier Whitewashed Faux Wood (3) 40W Candelabra 14.75"W x 20"H

### Dancar™

D.

44023PN | Linear Chandelier Polished Nickel with Black (8) 60W Candelabra 15.5"W x 16"H x 48"L