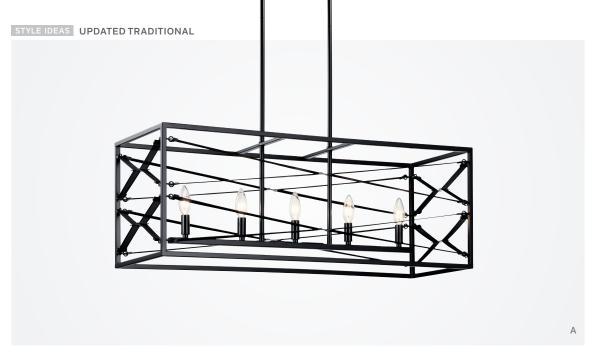

# Sevan™

52140BK | Linear Chandelier Distressed Black (5) 60W Candelabra 13"W x 14"H x 37"L